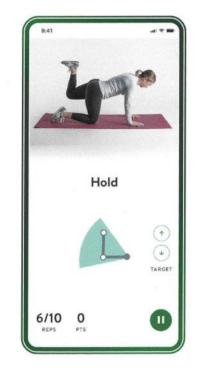

## Benefit for your back and joint health at no additional cost

We provide all the tools you need to get moving again from the comfort of your home. You'll get exercise therapy tailored to your condition and a personal care team of experts.

Best of all, **it's at no additional cost to you** — 100% covered by New Castle County.

Sign up today for help with any of the following:

- Conquer pain or limited movement
- Recover from a recent or past injury
- Keep joints healthy and pain free